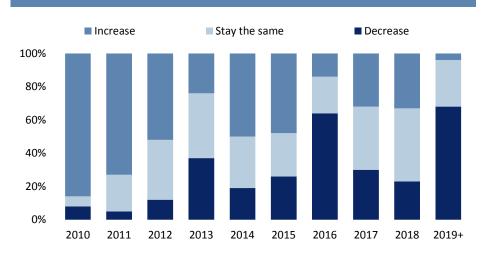

|                                                                                                                                                          | Mean       | 5.6x     |

Source: Capital IQ, 451 Research



# **Application Software Macro Economic Trends**

## **Growing Worldwide Software M&A Levels**



### **Private Equity Money Chasing Larger Deals**



### **Growth Driven by Private Equity**



### Valuations are Expected to Decline



Source: 451 Research, Pitchbook





# **HCM Comparable Analysis and Comparison Post COVID Selloff**

#### CONSOLIDATORS

(\$ in millions, except per share data)

|                       | Market Statistics |           |            |              |            |         |         | Valuation Benchmarks |         |         |               |       |           |                 |         | Valuation Benchmarks |             |             |  |  |
|-----------------------|-------------------|-----------|------------|--------------|------------|---------|---------|----------------------|---------|---------|---------------|-------|-----------|-----------------|---------|----------------------|-------------|-------------|--|--|
| Commonii              |                   | Price @   | % of 52-Wk