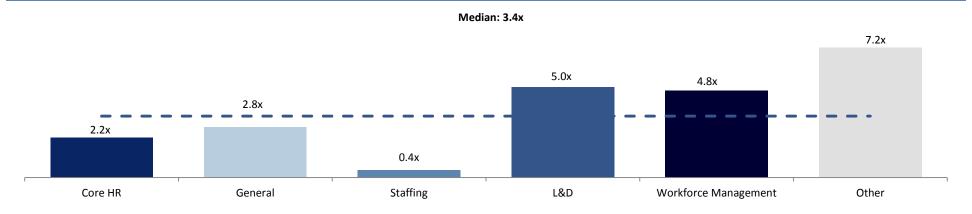

### HCM Subsector M&A Valuations (EV/Revenue) 2014 – 2019

Source: Capital IQ, 451 Research Note: As of April 7, 2020

(1) 2016 includes Microsoft's \$26.2B acquisition of LinkedIn; 2019 includes Hellman & Friedman's \$11B take-private of Ultimate Software; 2020 includes Ultimate Software/Kronos \$22B merger