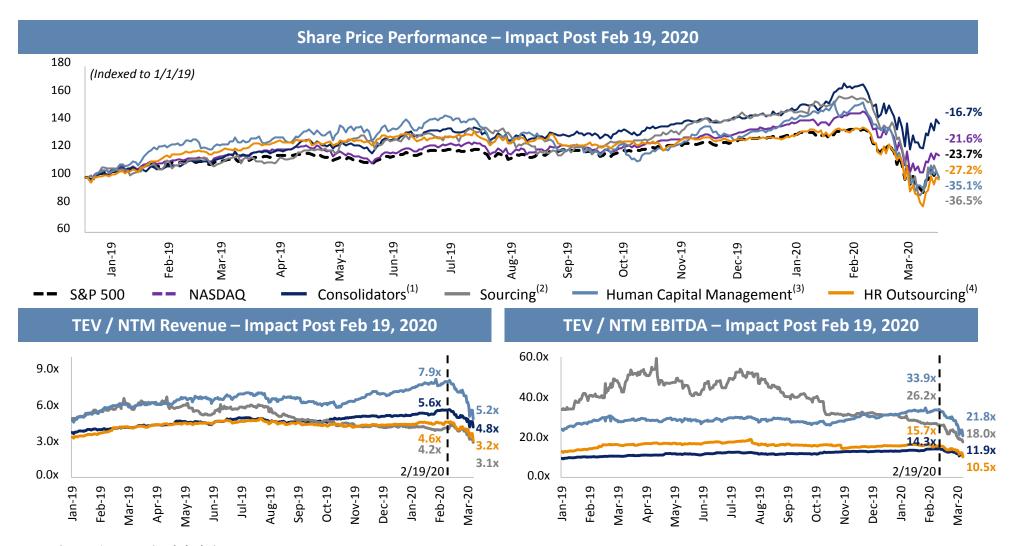

## The COVID-19 Pandemic Drove a Steep Market Selloff

Source: S&P CapitalIQ, FactSet (as of 3/31/20)

<sup>(1)</sup> Consolidators Comps: IBM, Microsoft, Oracle, SAP

<sup>(2)</sup> Sourcing Comps: Fiverr, Freelancer, Recruit Holdings, SEEK Limited, Upwork, Wantedly

<sup>(3)</sup> Human Capital Management Comps: Asure Software, Benefitfocus, Ceridian HCM, Cornerstone OnDemand, Docebo, HealthStream, Learning Technologies Group, Paycom Software, Paylocity, Pluralsight, The Sage Group, Workday

<sup>(4)</sup> HR Outsourcing Comps: ADP, Insperity, Paychex, TriNet Group

Oppenheimer (NYSE: OPY) is a publicly listed, leading investment bank and full-service investment firm that provides advice and financial services to public and private companies, institutions and high net worth investors