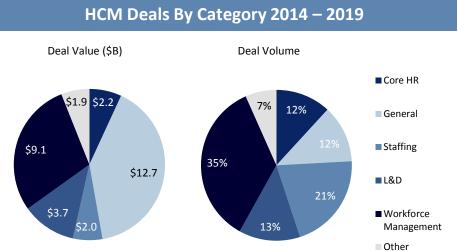

### **HCM M&A Market Overview**

2019 and 2020 saw landmark transactions and we expect further consolidation in the sector

### HCM Subsector M&A Valuations (EV/Revenue) 2014 – 2019

Source: Capital IQ, 451 Research Note: As of April 7, 2020

(1) 2016 includes Microsoft's \$26.2B acquisition of LinkedIn; 2019 includes Hellman & Friedman's \$11B take-private of Ultimate Software; 2020 includes Ultimate Software/Kronos \$22B merger