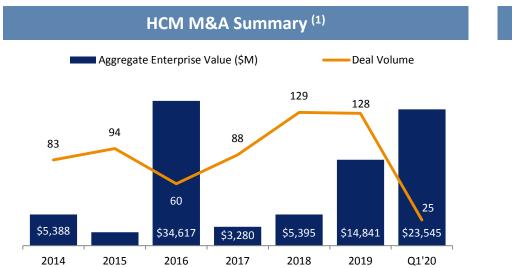

### **HCM M&A Market Overview**

2019 and 2020 saw landmark transactions and we expect further consolidation in the sector

### HCM Subsector M&A Valuations (EV/Revenue) 2014 – 2019

Source: Capital IQ, 451 Research Note: As of April 7, 2020

(1) 2016 includes Microsoft's \$26.2B acquisition of LinkedIn; 2019 includes Hellman & Friedman's \$11B take-private of Ultimate Software; 2020 includes Ultimate Software/Kronos \$22B merger