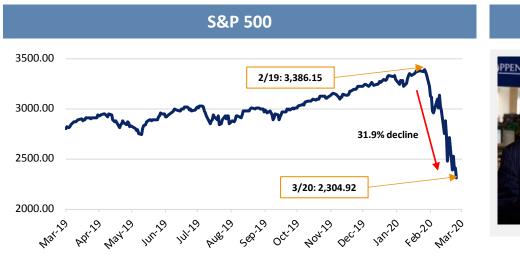

## The COVID-19 Pandemic Drove a Steep Market Selloff

Source: S&P CapitalIQ, FactSet (as of 3/31/20)

<sup>(1)</sup> Consolidators Comps: IBM, Microsoft, Oracle, SAP

<sup>(2)</sup> Sourcing Comps: Fiverr, Freelancer, Recruit Holdings, SEEK Limited, Upwork, Wantedly