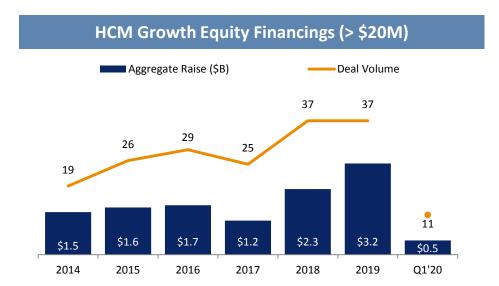

# **HCM Financing Market Remains Strong**

Investor appetite continues to run unabated for differentiated, disruptive companies

|             | 10p 1           | .o Largest Ket                                | ent rine         | ancings     | (SIVI)                        |                  |
|-------------|-----------------|-----------------------------------------------|------------------|-------------|-------------------------------|------------------|
| <u>Date</u> | <u>Target</u>   | Lead Investor(s)                              | <u>Round</u>     | <u>Size</u> | <u>Total</u><br><u>Raised</u> | <u>Post-Val.</u> |
| Oct-19      | *RIGUP          | ANDREESSEN<br>Horowitz                        | Series D         | \$300       | \$518                         | \$1,800          |
| Sep-19      | Checkr          | T.RowePrice"                                  | Growth<br>Equity | 160         | 310                           | 2,200            |
| Jun-19      | BetterUp        | Lightspeed                                    | Series C         | 103         | 142                           | 710              |
| Feb-19      | jobcase         | PROVIDENCEEQUITY                              | Growth<br>Equity | 100         | 119                           | 445              |
| Sep-19      | C Culture Amp   | SEQUOIA CAPITAL 陛<br>虹杉資本   CHINA             | Series E         | 82          | 158                           | 700              |
| Jan-20      | <u>Personio</u> | Accel                                         | Series C         | 75          | 130                           | 500              |
| Jun-19      | ॐ degreed       | SIGNAL PEAK  GOSV Ventures  JUMPSTART CAPITAL | Growth<br>Equity | 75          | 150                           | 400              |
| Apr-19      | • onfido        | salesforo ventures  SBI lawesiment            | Growth<br>Equity | 65          | 126                           | NA               |
| Sep-19      | JOBTEASER       | H HIGHLAND EUROPE                             | Series C         | 56          | 76                            | 209              |
| Jan-20      | JUSTWORKS.      | USV USV                                       | Series E         | \$50        | \$148                         | \$590            |

Top 10 Largest Recent Financings (\$M)

Source: Pitchbook Note: As of April 7, 2020