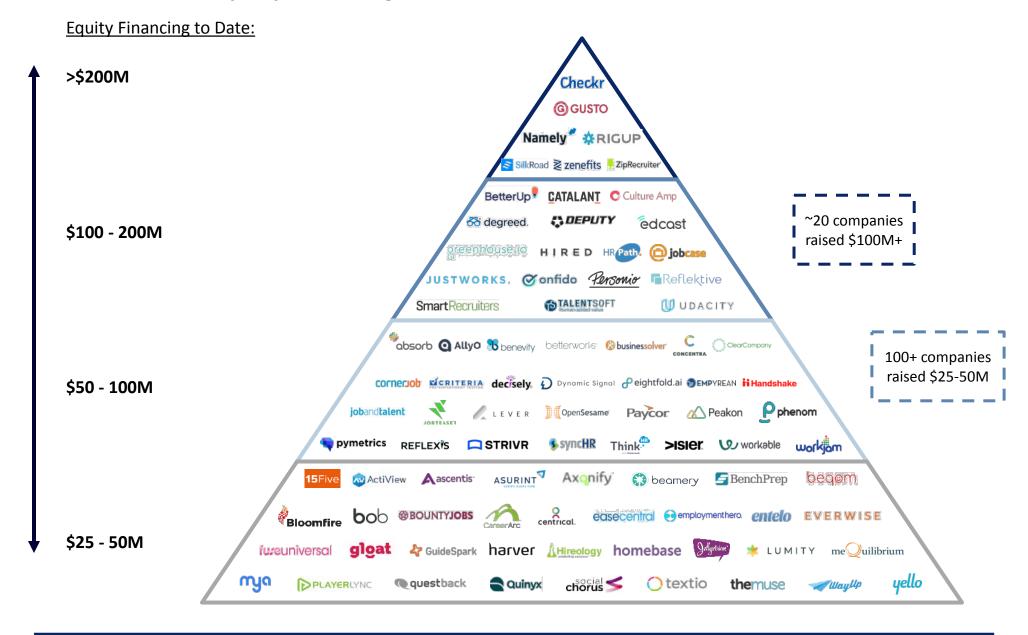

|
| Jun-19      | ॐ degreed       | SIGNAL PEAK  GOSV Ventures  JUMPSTART CAPITAL | Growth<br>Equity | 75          | 150                           | 400              |
| Apr-19      | • onfido        | salesforo ventures  SBI lawesiment            | Growth<br>Equity | 65          | 126                           | NA               |
| Sep-19      | JOBTEASER       | H HIGHLAND EUROPE                             | Series C         | 56          | 76                            | 209              |
| Jan-20      | JUSTWORKS.      | USV USV                                       | Series E         | \$50        | \$148                         | \$590            |

Top 10 Largest Recent Financings (\$M)

Source: Pitchbook Note: As of April 7, 2020



# **HCM Private Company Financing Leaders**





# **Recent HCM Private Placement Activity**

(USD millions)

| <u>Date</u>   | <u>Company</u>           | Amount Raised | Sub-Sector                                 | <u>Investors</u>                                                                                                                           |
|---------------|--------------------------|---------------|--------------------------------------------|--------------------------------------------------------------------------------------------------------------------------------------------|
| 04/06/20      | morkjam                  | 50.0 / 62.0   | Workforce<br>Management                    | Blumberg Capital, Claridge, Fonds de<br>solidarite FTQ, Harmony Partners,<br>Inovia Capital, Lerer Hipppeau