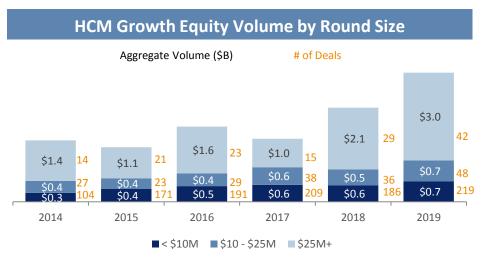

# **HCM Financing Market Remains Strong**

Investor appetite continues to run unabated for differentiated, disruptive companies

|             | 10p 1           | .o Largest Ket                                | ent rine         | ancings     | (SIVI)                        |                  |
|-------------|-----------------|-----------------------------------------------|------------------|-------------|-------------------------------|------------------|
| <u>Date</u> | <u>Target</u>   | Lead Investor(s)                              | <u>Round</u>     | <u>Size</u> | <u>Total</u><br><u>Raised</u> | <u>Post-Val.</u> |
| Oct-19      | *RIGUP          | ANDREESSEN<br>Horowitz                        | Series D         | \$300       | \$518                         | \$1,800          |
| Sep-19      | Checkr          | T.RowePrice"                                  | Growth<br>Equity | 160         | 310                           | 2,200            |
| Jun-19      | BetterUp        | Lightspeed                                    | Series C         | 103         | 142                           | 710              |
| Feb-19      | jobcase         | PROVIDENCEEQUITY                              | Growth<br>Equity | 100         | 119                           | 445              |
| Sep-19      | C Culture Amp   | SEQUOIA CAPITAL 陛<br>虹杉資本   CHINA             | Series E         | 82          | 158                           | 700              |
| Jan-20      | <u>Personio</u> | Accel                                         | Series C         | 75          | 130                           | 500              |
| Jun-19      | ॐ degreed       | SIGNAL PEAK  GOSV Ventures  JUMPSTART CAPITAL | Growth<br>Equity | 75          | 150                           | 400              |
| Apr-19      | • onfido        | salesforo ventures  SBI lawesiment            | Growth<br>Equity | 65          | 126                           | NA               |
| Sep-19      | JOBTEASER       | H HIGHLAND EUROPE                             | Series C         | 56          | 76                            | 209              |
| Jan-20      | JUSTWORKS.      | USV USV                                       | Series E         | \$50        | \$148                         | \$590            |

Top 10 Largest Recent Financings (\$M)

Source: Pitchbook Note: As of April 7, 2020